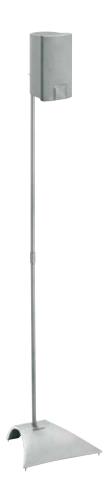

## **FLOOR STANDS**

**VLS 105** 

The VLS 105 universal loudspeaker floor stand is ideal for home cinema front and surround speakers (weighing up to 1.5kg/3.3 lbs).

It features Vogel's Cable Inlay System (CIS®) to keep all cables cleverly concealed. You have a choice of three easy mounting option, and it is suitable for most speaker brands. Spiked feet are fitted for optimal acoustic performance (with additional rubber feet for delicate floors).

- Cable Inlay System (CIS®) all cables cleverly concealed
- Choice of three speaker-mounting options suitable for most brands of surround speakers
- Easy mounting
- Ideal for Home Cinema front & surround speakers <1,5 kg/3.3 lbs
- Spiked feet for optimal acoustic performance (rubber feet included for delicate floors)